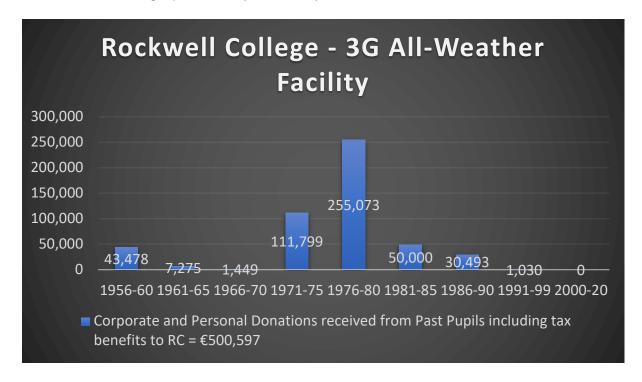

## December 2023

"Update - All- Weather Rugby Facility fund raising breaks €500,000....."

A total of €500,596 donations received from past pupils and lodged with the College. Thank you to all who have contributed.

The Classes from 1970's are leading the way with terrific support from Classes 1972,1975,1976,1977 and 1979 who along with Classes 1959 & 1984 have made significant contributions to date. The Classes of 1988 & 1990 have also supported the project generously and great to see donations coming in from Classes 1963, 1964, 1970, and 1978 and a big shout out for Classes 1995 & 1999 who have now contributed – see graph below (Dec 2023).